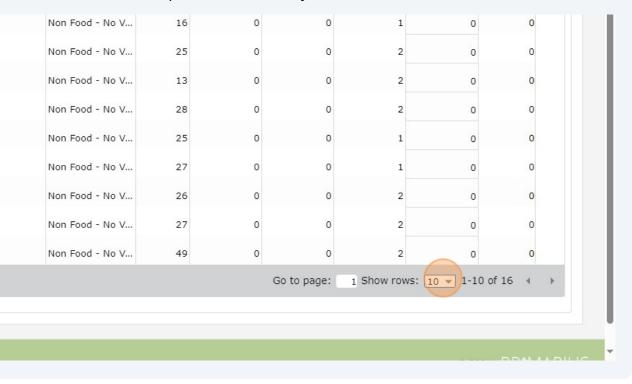

A helpful thing to do after opening an allocation is to "Expand Your View."

First, click the drop-down box that says "10."

4

**5** Then, click "50" so that up to 50 line items will be shown on one page.

In this example, there are 16 items being allocated. Had you not expanded your view to 50 rows, you would have only seen 10 of the items listed.