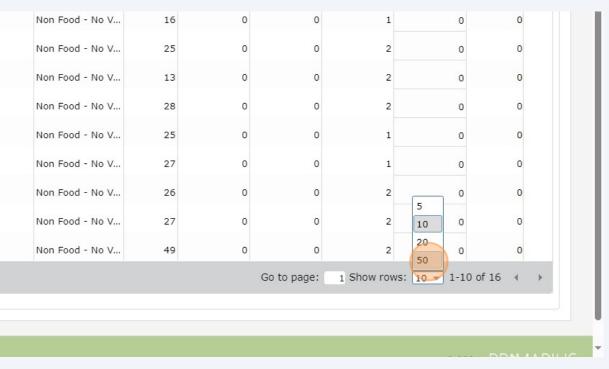

A helpful thing to do after opening an allocation is to "Expand Your View."

First, click the drop-down box that says "10."

4

**5** Then, click "50" so that up to 50 line items will be shown on one page.

In this example, there are 16 items being allocated. Had you not expanded your view to 50 rows, you would have only seen 10 of the items listed.